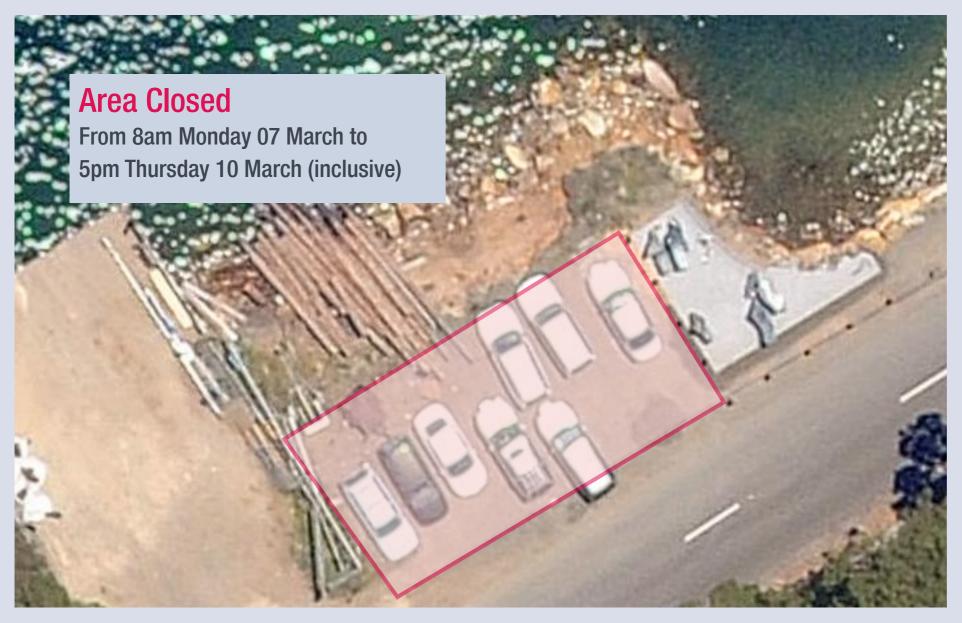

## Closed for Parking - Cargo Wharf

As part of the upgrade to the Church Point Parking Precinct, Council will be undertaking resurfacing works at Cargo Wharf Parking Area. This will require the parking area to be unavailable from 8am Monday 7 March to 5pm Thursday 10 March (inclusive).

Please ensure your vehicle is not parked within this area so works can be undertaken as efficiently as possible.

(Please note, dates may be subject to change due to weather conditions).

For more information please contact: Mark Eriksson, Pittwater Council, Landscape Architect